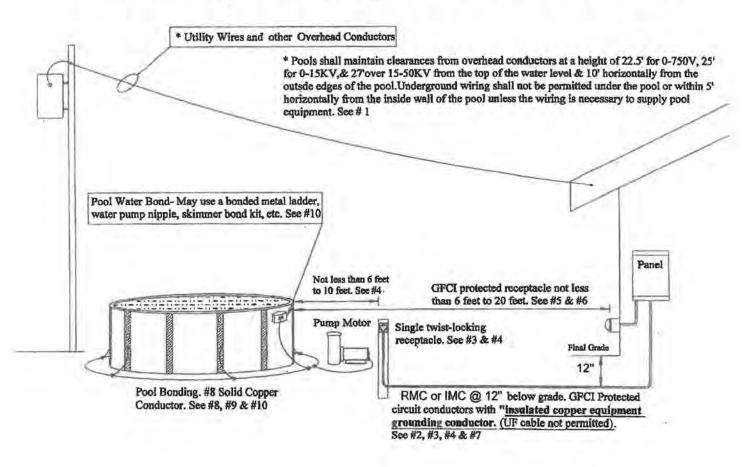

#### 2. SETBACK REQUIREMENTS:

- a) An outdoor pool shall be 3' (min.) from all property lines, 5' (min.) from the residence or other accessory structures, and completely outside of any and all easements.
- b) An outdoor pool shall be 10' (min.) from any overhead utility lines, and 5' (min.) from any underground utility lines.

#### 3. ELECTRICAL REQUIREMENTS:

- a) All receptacles located within 20' of the inside walls of the pool (and outside of the residence) shall be protected by ground-fault circuit interrupters (GFCI).
- All lighting located within 10' of the inside walls of the pool (and outside of the residence) shall be protected by ground-fault circuit interrupters (GFCI).
- c) The receptacle(s) that provide power to pool equipment shall be located between 5' (min.) and 10' (max.) from the inside walls of the pool.
- d) All other receptacles shall be located not less than 10' from the inside walls of the pool.
- e) At least (1) general purpose receptacle fed by a 120V, 15A 20A circuit shall be located within 20' of the pool.
- f) Refer to attached "Residential Electrical Swimming Pool Information" for further electrical code requirements.

#### General Requirements:

- Placement of installation of pools shall maintain clearances from overhead conductors, communication cables, and underground wiring. (Section 680. 8, Table 680.8 and 680.10 of the 2008 NEC.)
- NEC 300.5 Branch circuits for pool-associated motors shall comply with this section for underground installations {UF cable not permitted see 680.21,(A)(1)}. Conductors installed underground in conduit shall be listed for wet locations.
- 3. NEC 680.21.(A)(1) The branch circuits for pool-associated motors shall be installed in rigid metal conduit, intermediate metal conduit, listed for the location. Other wiring methods and materials shall be permitted in specific locations or applications as covered in this section. Any wiring method employed shall contain an "insulated copper equipment grounding conductor" sized in accordance with 250.122 but not smaller than 12 AWG.
- 4. NEC 680.22.(A)(1) -Receptacles that provide power for water-pump motors or for other loads directly related to the circulation and sanitation system shall be located at least 10' from the inside walls of the pool, or not less than 6' from the inside walls of the pool if they meet the following conditions-(1) & (2) they shall be of the locking and the grounding type. (3) consist of a single receptacle, and (4) shall be protected by a ground-fault circuit interrupter.
- 5. NEC 680.22,(A)(3)-Where a permanently installed pool is installed at a dwelling unit(s), no fewer than one 125-volt 15-or 20-ampere receptacle on a general purpose branch circuit shall be located not less than 6' from, and not more than 20' from the inside wall of the pool. This receptacle shall not be located more than 6'-6" above the floor platform, or grade level serving the pool.
- 6. NEC 680.22,(A)(4) All 15 and 20 ampere receptacles located within 20' of the inside walls of a pool shall be protected by a ground fault circuit interrupter. The receptacle shall be tamper resistant per section 406.12, and shall be listed as weather resistant type per 406.9(A). Weather Proof Cover Required.
- NEC 680.21,(C)-GFCI Protection-Outlets supplying pool pump motors connected to single-phase, 120 volt through 240
  volt branch circuits, rated 15 or 20 amperes, whether by receptacle or by direct connection, shall be provided with groundfault circuit-interrupter protection for personnel.

#### Pool Bonding:

- 8. NEC 680.26.(B) Bonded Parts. The parts specified in 680.26(B)(1) through (B)(7) shall be bonded together using solid copper conductors, insulated covered, or bare, not smaller than 8 AWG or with rigid metal conduit of brass or other identified corrosion-resistant metal. Connections to bonded parts shall be made in accordance with 250.8. An 8 AWG or larger solid copper bonding conductor provided to reduce voltage gradients in the pool area shall not be required to be extended or attached to remote panelboards, service equipment, or electrodes.
- 9. NEC 680.26.(B)(2)-Perimeter Surfaces. The perimeter surface shall extend 3 feet horizontally beyond the inside walls of the pool and shall include unpaved surfaces as well as poured concrete surfaces and other types of paving. Perimeter surfaces less than 3 feet separated by a permanent wall or building 5 feet in height or more shall require equipotential bonding on the pool side of the permanent wall or building. Bonding to perimeter surfaces shall be provided as specified in 680.26.(B)(2)(a) or (2)(b) and shall be attached to the pool reinforcing steel or copper conductor grid at a minimum of four points uniformly spaced around the perimeter of the pool. For non-conductive pool shells, bonding at four points shall not be required. According to this section the bonding conductor (#8 AWG) shall be installed 18"- 24" from the inside walls of the pool, following the contour of the perimeter surface around the pool, and shall be attached to the pool or grid at a minimum of 4 points uniformly spaced. The conductor shall be secured within or underneath the perimeter surface 4"- 6" below the sub-grade. Only listed splices shall be permitted.
- 10. NEC 680.26.(C) -Pool Water An intentional bond of a minimum conductive surface area of 9 inches squared shall be installed in contact with the pool water. This bond shall be permitted to consist of parts that are required to be bonded in 680.26(B).

# Swimming Pool (Typical Above Ground)