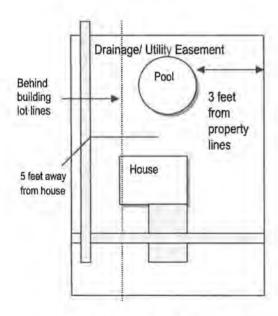

#### 2. SETBACK REQUIREMENTS:

- a) An outdoor pool shall be 3' (min.) from all property lines, 5' (min.) from the residence or other accessory structures, and completely outside of any and all easements.
- b) An outdoor pool shall be 10' (min.) from any overhead utility lines, and 5' (min.) from any underground utility lines.

# **General Regulations**

- A minimum 4 feet high fence is required if the swimming pool is less than 4 feet above finished grade at any point.
- Pools shall be located a minimum of 5 feet from the house or accessory structure, 3 feet from all property lines and completely off any utility or drainage easements.
- Pools shall be a minimum of 10 feet away from any overhead electrical wires and a minimum of 5 feet away from any underground wires.
- Ground Fault Circuit Interrupters (G.F.C.I.s) are required by the National Electrical Code to guard against electrical accidents.

Your permit will not be processed without all of the above items. Please allow a <u>minimum</u> of ten (10) working days for permit review.

This drawing is for illustrative purposes only