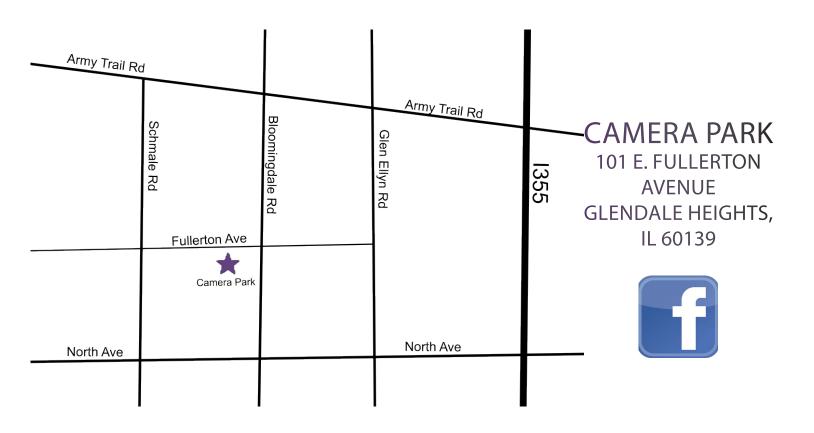

## Now featuring a Car Club Specialty Trophy!

In conjunction with Oktoberfest September 14-24

SEPTEMBER 24, 2023 10:00 am - 3:30 pm CAMERA PARK 101 E. FULLERTON AVENUE

For more information, call 630.688.7903, 630.361.4058 or 630.909.5303 www.glendaleheights.org/CarShow Rain Date: October 15

Setup Time 8:00 am Car Owner Voting 11:00 am - 1:00 pm

*Trailers are welcome. Please no barbecuing and no glass bottles allowed on the premises.*Map to Camera Park on Back.

|                                                          |          | REGISTRATION FORM — |               |
|----------------------------------------------------------|----------|---------------------|---------------|
| MARK ONE:                                                | CAR SHOW | SWAP MEET EXHIBITOR | CRAFTER OTHER |
| NAME                                                     |          |                     |               |
| PHONE                                                    |          |                     |               |
| EMAIL                                                    |          |                     |               |
| ADDRESS                                                  |          | CITY/STATE/ZIP      |               |
| CHOOSE ONE CLASS, PER ENTRY REGISTERED                   |          |                     |               |
| Ö CLASS                                                  |          |                     |               |
| CHOOSE ONE CLASS, PER ENTR  CLASS  MAKE OF CAR  CAR CLUB |          | MODE <u>L</u>       | YEAR          |
| CAR CLU                                                  | JB       |                     |               |