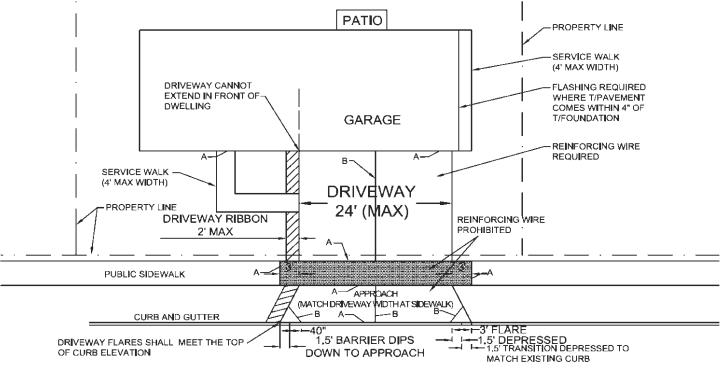

## Requirements:

- 1) Minimum CONCRETE pavement thickness:
  - a. Concrete Driveway: 4" concrete over 4" compacted CA6 aggregated base course.
  - b. Concrete Apron/Approach: 6" concrete over 4" compacted CA6 aggregated course base.
  - c. Public Sidewalk within the driveway: 6" P.C. concrete over 2" compacted aggregated course base.
- 2) Minimum ASPHALT pavement thickness:
  - a. Asphalt Driveway: 2" asphalt over 6" compacted CA6 aggregated base course.
  - b. Asphalt Apron/Approach: 3" asphalt over 6" compacted CA6 aggregated base course.
  - c. Public Sidewalk within the driveway: 6" P.C. concrete over 2" compacted aggregated course base.
- 3) All aggregate subbase shall be mechanically compacted (95% proctor).
- 4) All pavement shall be pitched away from the house/dwelling at a slope ≥ 2%.
- 5) Public sidewalk must have a cross slope 2% or less.
- 6) Maximum slope of driveway =8%, maximum slope of approach =10%.
- 7) A driveway ribbon must be a different impervious surface than the driveway, asphalt and gravel ARE prohibited.
- 8) A driveway ribbon on the property line side of the driveway is permissible if ribbon width is SUBTRACTED from the maximum driveway width.
- 9) A driveway widened beyond the apron/approach width must taper down at a 45-degree angle to match approach width at the sidewalk.
- 10) Top of the –pavement shall be 4" minimum below top of foundation.
- 11) RESTORATION OF ALL DISTURBED AREAS IS REQUIRED BEFORE FINAL INSPECTION.

LEGEND:

 $A=\frac{1}{2}$ " OR  $\frac{3}{4}$ " PREFORMED EXPANSION JOINT (TYPICAL) B= TOOLED OR SAWED CONTRACTION JOINTS

Property Address:

| I hereby certify that I have read and understand all of the regulations, and I agree to comply with all of the regulations contained herein. I also understand that stamped or colored apron/approach shall NOT be replaced in kind if replaced by the Village. |      |
|-----------------------------------------------------------------------------------------------------------------------------------------------------------------------------------------------------------------------------------------------------------------|------|
| Signature                                                                                                                                                                                                                                                       | Date |