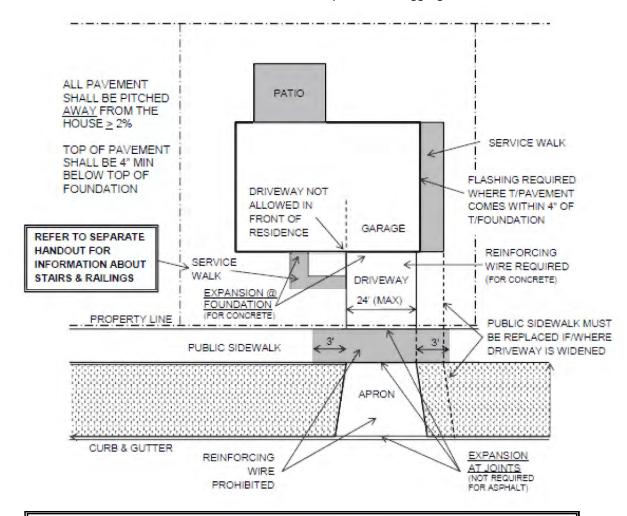

## Requirements:

- 1) Minimum SERVICE WALK pavement thickness:
  - a. Concrete Service Walk: 4" concrete over 4" compacted CA6 aggregated base course.
  - b. Paver Service Walk: Pavers over 4" compacted CA6 aggregated base course.
- 2) Minimum PATIO pavement thickness:
  - a. Concrete Service Walk: 4" concrete over 4" compacted CA6 aggregated base course.
  - b. Paver Service Walk: Pavers over 4" compacted CA6 aggregated base course.
- 3) Minimum PUBLIC SIDEWALK pavement thickness:
  - a. Public Sidewalk: 6" concrete over 2" compacted CA6 aggregated base course.